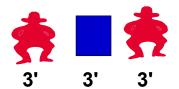

## JULY 2024 STAGES 1, 2 & 3

| STAGE 1        |                                                                                                                                                                                           |
|----------------|-------------------------------------------------------------------------------------------------------------------------------------------------------------------------------------------|
| ROUND<br>COUNT | 11 RIFLE – 10 PISTOL – 6+ SHOTGUN                                                                                                                                                         |
| STAGING        | RIFLE AND SHOTGUN ON RIGHT TABLE,<br>PISTOLS HOLSTERED.                                                                                                                                   |
| STAGE ORDER    | RIFLE, PISTOL, SHOTGUN/PISTOL, RIFLE, SHOTGUN                                                                                                                                             |
| START          | WAVING THE FLAG                                                                                                                                                                           |
| LINE           | GOODBYE GEORGE!                                                                                                                                                                           |
| АТВ            | WITH THE RIFLE AND PISTOLS SHOOT A 1776<br>SWEEP. YOU WILL NEED TO RELOAD ONE ROUND<br>IN YOUR RIFLE. YOU MAY RELOAD AT ANY TIME<br>AFTER THE BEEP.                                       |
|                | WITH SHOTGUN KNOCK DOWN THE FOUR<br>SHOTGUN TARGETS IN ANY ORDER THEN SHOOT<br>THE POPPER FOR A 5 SECOND BONUS. A MISS ON<br>THE POPPER IS NOT A PENALTY BUT YOU MUST<br>ENGAGE THE CLAY. |
|                |                                                                                                                                                                                           |