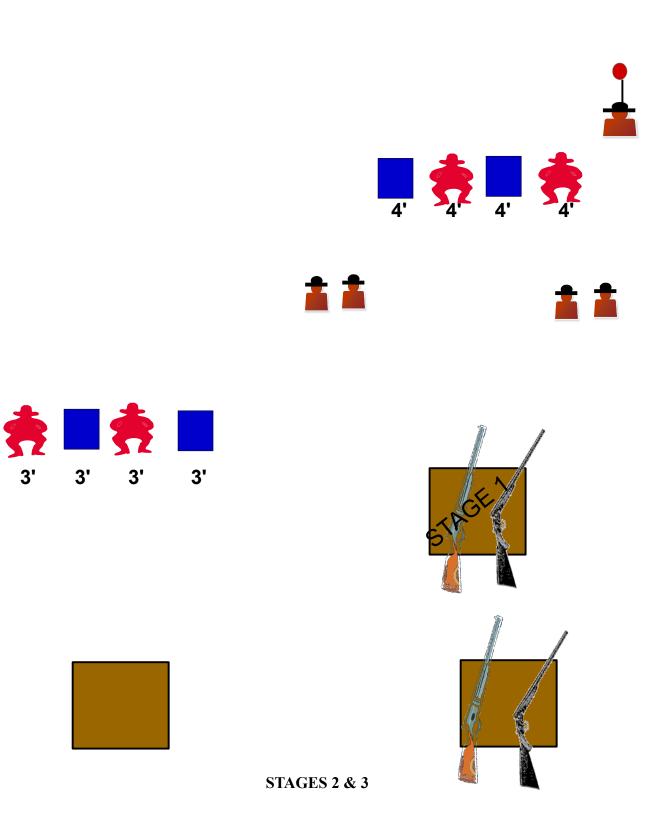

## JULY 2024 STAGES 1, 2 & 3

| STAGE 1        |                                                                                                                                                                                           |
|----------------|-------------------------------------------------------------------------------------------------------------------------------------------------------------------------------------------|
| ROUND<br>COUNT | 11 RIFLE – 10 PISTOL – 6+ SHOTGUN                                                                                                                                                         |
| STAGING        | RIFLE AND SHOTGUN ON RIGHT TABLE,<br>PISTOLS HOLSTERED.                                                                                                                                   |
| STAGE ORDER    | RIFLE, PISTOL, SHOTGUN/PISTOL, RIFLE, SHOTGUN                                                                                                                                             |
| START          | WAVING THE FLAG                                                                                                                                                                           |
| LINE           | GOODBYE GEORGE!                                                                                                                                                                           |
| АТВ            | WITH THE RIFLE AND PISTOLS SHOOT A 1776<br>SWEEP. YOU WILL NEED TO RELOAD ONE ROUND<br>IN YOUR RIFLE. YOU MAY RELOAD AT ANY TIME<br>AFTER THE BEEP.                                       |
|                | WITH SHOTGUN KNOCK DOWN THE FOUR<br>SHOTGUN TARGETS IN ANY ORDER THEN SHOOT<br>THE POPPER FOR A 5 SECOND BONUS. A MISS ON<br>THE POPPER IS NOT A PENALTY BUT YOU MUST<br>ENGAGE THE CLAY. |
|                |                                                                                                                                                                                           |

| STAGE 2     |                                                   |
|-------------|---------------------------------------------------|
|             |                                                   |
| ROUND       | <b>10 RIFLE – 10 PISTOL – 4+ SHOTGUN</b>          |
| COUNT       |                                                   |
|             |                                                   |
| STAGING     | RIFLE AND SHOTGUN ON RIGHT TABLE,                 |
| SIAGING     |                                                   |
|             | PISTOLS HOLSTERED.                                |
|             |                                                   |
| STAGE ORDER | SHOOTERS CHOICE, RIFLE NOT LAST.                  |
|             |                                                   |
| START       | TEXAS SURRENDER                                   |
|             |                                                   |
| LINE        | I HAVE NOT YET BEGUN TO FIGHT!                    |
|             |                                                   |
| АТВ         | IF STARTING WITH PISTOLS SHOOT AN                 |
|             | INDEPENDENCE SWEEP. (P1-P1, P4-P4, P3, P2, P1-P1, |
|             | P4-P4).                                           |
|             | MOVE TO THE RIGHT TABLE AND WITH RIFLE            |
|             | <b>REPEAT THE PISTOL INSTRUCTIONS. MAKE</b>       |
|             | RIFLE SAFE ON TABLE.                              |
|             |                                                   |
|             | WITH SHOTGUN KNOCK DOWN THE FOUR                  |
|             | SHOTGUN TARGETS, OUTSIDE, OUTSIDE, INSIDE,        |
|             | INSIDE.                                           |
|             |                                                   |
|             |                                                   |
|             |                                                   |
|             |                                                   |
|             | <u> </u>                                          |

| STAGE 3     |                                                 |
|-------------|-------------------------------------------------|
|             |                                                 |
| ROUND       | 10 RIFLE – 10 PISTOL – 6+ SHOTGUN               |
| COUNT       |                                                 |
|             |                                                 |
| STAGING     | RIFLE AND SHOTGUN ON RIGHT TABLE,               |
|             | PISTOLS HOLSTERED.                              |
| STAGE ORDER | SHOOTERS CHOICE, RIFLE NOT LAST.                |
| STAGE ORDER | SHOULERS CHOICE, NIFLE NOT LAST.                |
| START       | RIFLE OR PISTOL IN HANDS                        |
|             |                                                 |
| LINE        | DON'T TREAD ON ME!                              |
|             |                                                 |
| ATB         | IF STARTING WITH PISTOLS, SHOOT A               |
|             | SWAMP FOX SWEEP, (P1-P1, P2-P2-P2, P3-P3,       |
|             | P4-P4-P4). OR 2-3-2-3 SWEEP.                    |
|             | MOVE TO THE RIGHT TABLE, WITH RIFLE,            |
|             | <b>REPEAT THE PISTOL INSTRUCTIONS.</b>          |
|             | MAKE RIFLE SAFE.                                |
|             |                                                 |
|             | WITH SHOTGUN KNOCK DOWN THE FOUR                |
|             | SHOTGUN TARGETS IN ANY ORDER, THEN              |
|             | <b>ENGAGE THE POPPER TO RELEASE THE</b>         |
|             | CLAY BIRD. A HIT ON THE CLAY IS A 5             |
|             | SECOND BONUS. A MISS ON THE POPPER IS           |
|             | NOT A PENALTY, BUT YOU MUST ENGAGE<br>THE clay. |
|             | 11112 Ulay.                                     |
|             |                                                 |
|             |                                                 |
|             |                                                 |
|             |                                                 |