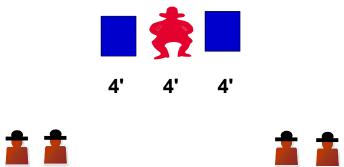

## JULY 2024 STAGES 4, 5 & 6

| STAGE 4     |                                                                                   |
|-------------|-----------------------------------------------------------------------------------|
| ROUND       | 10 RIFLE – 10 PISTOL – 4+ SHOTGUN                                                 |
| COUNT       | 10  KIFLE = 10  FISTOL = 4 +  SHOTGON                                             |
|             |                                                                                   |
| STAGING     | RIFLE AND SHOTGUN ON RIGHT TABLE,                                                 |
|             | PISTOLS HOLSTERED.                                                                |
| STAGE ORDER | SHOOTERS CHOICE, RIFLE NOT LAST.                                                  |
| START       | HANDS ON TABLE OF CHOICE.                                                         |
|             |                                                                                   |
| LINE        | THE BRITISH ARE COMING!                                                           |
| АТВ         | <b>ΜΙΤΗ ΤΗΕ ΒΙΩΤΟΙ Ω ΩΠΟΟΤ ΤΙΜΟ ΒΑΤΒΙΟΤ</b>                                       |
| AID         | WITH THE PISTOLS SHOOT TWO PATRIOT<br>SWEEPS. (P1-P2, P1-P2-P3, P1-P2, P1-P2-P3). |
|             | WITH RIFLE, REPEAT THE PISTOL                                                     |
|             | INSTRUCTIONS.                                                                     |
|             | WITH SHOTGUN KNOCKDOWN THE FOUR                                                   |
|             | SHOTGUN TARGETS IN ANY ORDER.                                                     |
|             |                                                                                   |
|             |                                                                                   |
|             |                                                                                   |
|             |                                                                                   |
|             |                                                                                   |
|             |                                                                                   |
|             |                                                                                   |

| <b>10 RIFLE – 10 PISTOL – 4+ SHOTGUN</b> |
|------------------------------------------|
|                                          |
|                                          |
| RIFLE AND SHOTGUN ON RIGHT TABLE,        |
| PISTOLS HOLSTERED.                       |
| SHOOTER'S CHOICE. RIFLE NOT LAST.        |
|                                          |
| BEHIND TABLE OF CHOICE. HANDS BY         |
| SIDE.                                    |
|                                          |
| LIBERTY!                                 |
|                                          |
| IF STARTING WITH PISTOLS, SHOOT A        |
| DOUBLE TAP NEVADA SWEEP, STARTING        |
| ON THE CENTER TARGET. (P2-P2, P3-P3, P2- |
| P2, P1-P1, P2-P2). AFTER DOUBLE TAPPING  |
| THE CENTER TARGET, YOU MAY SHOOT IN      |
| EITHER DIRECTION.                        |
|                                          |
| WITH RIFLE, REPEAT THE PISTOL            |
| INSTRUCTIONS.                            |
| WITH SHOTGUN KNOCK DOWN THE FOUR         |
| SHOTGUN TARGETS IN ANY ORDER.            |
| SHOIGUN IARGEIS IN ANI ORDER.            |
|                                          |
|                                          |
|                                          |
|                                          |
|                                          |
|                                          |
|                                          |
|                                          |