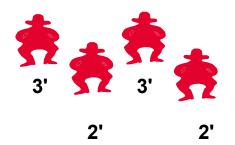

## **TARGET INVENTORY**

- 4 COWBOYS
- 4 LARGE RECTANGLES 16" X 24"
- 4 SHOTGUN KNOCKDOWNS
- **2 RANGE TABLES FOR STAGING FIREARMS**
- **2 SIDE RAILS FOR RANGE TABLE**
- 2 LONG TABLES FOR LOADING AND UNLOADING
- 1-5'2X4
- 2-4'2 X 4'S
- 4-3'2 X 4'S
- 2-2'2 X 4'
- $1-2 \ge 4$  FOR PISTOL POSITION
- **1 BONUS TARGET ON METAL SPIKE**