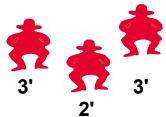

## JUNE 2024 STAGES 5 & 6

| STAGE 5        |                                                                                                                                                                                              |
|----------------|----------------------------------------------------------------------------------------------------------------------------------------------------------------------------------------------|
| SINCLS         |                                                                                                                                                                                              |
| ROUND<br>COUNT | 10 RIFLE – 10 PISTOL – 4+ SHOTGUN                                                                                                                                                            |
| STAGING        | SHOTGUN PORT ARMS, RIFLE ON RIGHT<br>TABLE, PISTOLS HOLSTERED.                                                                                                                               |
| STAGE ORDER    | SHOTGUN, RIFLE, PISTOL.                                                                                                                                                                      |
| START          | SHOTGUN AT PORT ARMS.                                                                                                                                                                        |
| LINE           | TIME TO FIGHT!                                                                                                                                                                               |
| ATB            | WITH SHOTGUN KNOCKDOWN THE FOUR<br>SHOTGUN TARGETS IN ANY ORDER. MAKE<br>SHOTGUN SAFE POINTED TOWARD THE<br>BAY WALL.                                                                        |
|                | WITH RIFLE, START ON CENTER TARGET<br>THEN ZIG ZAG SINGLE TAP OUT. (R3, R2,<br>R4, R1, R5), THEN ZIG ZAG SINGLE TAP IN.<br>(R1, R5, R2, R4, R3). MAKE RIFLE SAFE<br>POINTED TOWARD BAY WALL. |
|                | MOVE FORWARD TO PISTOL POSITION<br>AND REPEAT THE RIFLE INSTRUCTIONS.                                                                                                                        |
|                |                                                                                                                                                                                              |

| STAGE 6            |                                                 |
|--------------------|-------------------------------------------------|
|                    |                                                 |
| <b>ROUND COUNT</b> | <b>10 RIFLE – 10 PISTOL – 4 + SHOTGUN</b>       |
|                    |                                                 |
| STAGING            | <b>RIFLE PORT ARMS, SHOTGUN ON RIGHT TABLE,</b> |
|                    | PISTOLS HOLSTERED.                              |
| STAGE ORDER        | RIFLE, SHOTGUN, PISTOL.                         |
|                    |                                                 |
| START              | <b>BEHIND RIGHT TABLE, RIFLE AT PORT ARMS.</b>  |
|                    |                                                 |
| LINE               | DOUBLE TAP ZIG ZAG!                             |
|                    |                                                 |
| ATB                | WITH RIFLE, SHOOT A DOUBLE TAP ZIG ZAG,         |
|                    | OUTSIDE, INSIDE, CENTER. (R1-R1, R5-R5, R2-R2,  |
|                    | R4-R4, R3-R3). MAKE RIFLE SAFE POINTING         |
|                    | TOWARD BAY WALL.                                |
|                    | WITH SHOTGUN, KNOCKDOWN TWO RIGHT               |
|                    | HAND TARGETS, THEN SHOOT THE POPPER TO          |
|                    | RELEASE THE CLAY BIRD, YOU MUST ENGAGE          |
|                    | THE CLAY BIRD OR BE ASSESSED A MISS. A HIT      |
|                    | ON THE CLAY BIRD IS A FIVE SECOND BONUS. A      |
|                    | MISS IS NOT A MISS. MAKE SHOTGUN SAFE           |
|                    | POINTING TOWARD BAY WALL.                       |
|                    | MOVE FORMARD TO DISTOL ROSITION AND             |
|                    | MOVE FORWARD TO PISTOL POSITION AND             |
|                    | WITH PISTOLS REPEAT THE RIFLE<br>INSTRUCTIONS.  |
|                    |                                                 |
|                    |                                                 |
|                    |                                                 |
|                    |                                                 |