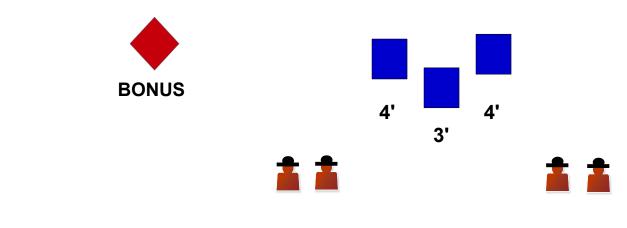

JUNE 2024 STAGES 3 & 4

| STAGE 3            |                                                    |
|--------------------|----------------------------------------------------|
|                    |                                                    |
| ROUND              | <b>10 RIFLE – 10 PISTOL – 4+ SHOTGUN</b>           |
| COUNT              |                                                    |
|                    |                                                    |
| STAGING            | <b>RIFLE IN HANDS, PISTOLS HOLSTERED</b>           |
|                    | AND SHOTGUN ON RIGHT TABLE.                        |
| <b>STAGE ORDER</b> | RIFLE, SHOTGUN, PISTOL.                            |
|                    |                                                    |
| START              | <b>BEHIND RIGHT TABLE, RIFLE IN HANDS.</b>         |
|                    |                                                    |
| LINE               | FEELING LUCKY?!                                    |
|                    |                                                    |
| АТВ                | WITH RIFLE DOUBLE TAP SWEEP THE                    |
|                    | THREE TARGETS FROM EITHER                          |
|                    | DIRECTION, THEN FROM THE SAME                      |
|                    | DIRECTION SINGLE TAP THE THREE                     |
|                    | TARGETS, THEN PLACE THE LAST ROUND                 |
|                    | ON THE BONUS TARGET FOR A FIVE                     |
|                    | <b>SECOND BONUS. (P1-P1, P2-P2, P3-P3, P1, P2,</b> |
|                    | P3, BONUS). MAKE RIFLE SAFE.                       |
|                    |                                                    |
|                    | WITH SHOTGUN KNOCKDOWN THE FOUR                    |
|                    | SHOTGUN TARGETS IN ANY ORDER. MAKE                 |
|                    | SHOTGUN SAFE OR TAKE IT TO LEFT                    |
|                    | TABLE AND MAKE IT SAFE THERE.                      |
|                    |                                                    |
|                    | WITH PISTOLS REPEAT THE RIFLE                      |
|                    | INSTRUCTIONS EXCEPT WITH THE LAST                  |
|                    | <b>ROUND HIT THE BONUS TARGET FOR A</b>            |
|                    | FIVE SECOND BONUS. A MISS ON THE                   |
|                    | BONUS TARGET IS NOT A MISS.                        |