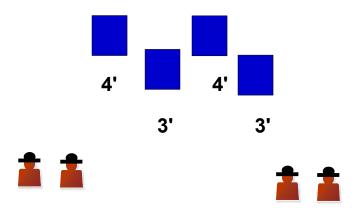

## **TARGET INVENTORY**

- 4 COWBOYS
- 4 LARGE RECTANGLES 16" X 24"
- 4 SHOTGUN KNOCKDOWNS
- **2 RANGE TABLES FOR STAGING FIREARMS**
- **2 SIDE RAILS FOR RANGE TABLE**
- 2 LONG TABLES FOR LOADING AND UNLOADING
- 1-5'2X4
- 2-4'2 X 4'S
- 4-3'2 X 4'S
- 2-2'2 X 4'
- $1-2 \ge 4$  FOR PISTOL POSITION
- **1 BONUS TARGET ON METAL SPIKE**