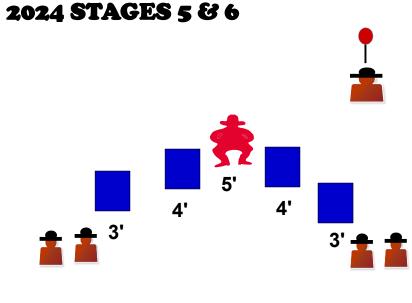

## JUNE 2024 STAGES 5 & 6

| STAGE 5        |                                                                                                                                                                                              |
|----------------|----------------------------------------------------------------------------------------------------------------------------------------------------------------------------------------------|
| SINCLS         |                                                                                                                                                                                              |
| ROUND<br>COUNT | 10 RIFLE – 10 PISTOL – 4+ SHOTGUN                                                                                                                                                            |
| STAGING        | SHOTGUN PORT ARMS, RIFLE ON RIGHT<br>TABLE, PISTOLS HOLSTERED.                                                                                                                               |
| STAGE ORDER    | SHOTGUN, RIFLE, PISTOL.                                                                                                                                                                      |
| START          | SHOTGUN AT PORT ARMS.                                                                                                                                                                        |
| LINE           | TIME TO FIGHT!                                                                                                                                                                               |
| ATB            | WITH SHOTGUN KNOCKDOWN THE FOUR<br>SHOTGUN TARGETS IN ANY ORDER. MAKE<br>SHOTGUN SAFE POINTED TOWARD THE<br>BAY WALL.                                                                        |
|                | WITH RIFLE, START ON CENTER TARGET<br>THEN ZIG ZAG SINGLE TAP OUT. (R3, R2,<br>R4, R1, R5), THEN ZIG ZAG SINGLE TAP IN.<br>(R1, R5, R2, R4, R3). MAKE RIFLE SAFE<br>POINTED TOWARD BAY WALL. |
|                | MOVE FORWARD TO PISTOL POSITION<br>AND REPEAT THE RIFLE INSTRUCTIONS.                                                                                                                        |
|                |                                                                                                                                                                                              |